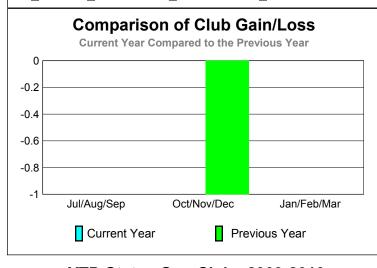

## 2009-2010 GMT Quarterly Report for District (or Undistricted) District 101 P **GMT: JON BJARNI THORSTEINSSO Location: SWEDEN** GMT CA: 4 **MEMBERSHIP CLUBS Club** Results Clubs **Membership** Results <u>Membership</u> 2008-2009 2009-2010 2008-2009 2009-2010 New Actual Actual Gain/ Gain/ Net Actual Actual Gain/ Gain/ Club New **Dropped** Loss of Loss of Memb New Dropped Loss of Loss of Month Month Goal Clubs Clubs Clubs Clubs Goal Memb Memb Memb Memb Jul/Aug/Sep 0 0 0 Jul/Aug/Sep 0 9 -15 -15 0 0 -6 Oct/Nov/Dec Oct/Nov/Dec 0 0 0 0 -1 0 24 -18 6 -14 Jan/Feb/Mar Jan/Feb/Mar 0 0 0 0 0 21 -18 3 Totals 0 -1 Totals 54 -51 -20 **Club Results 2009-2010** Membership Results 2009-2010 Goal, New, Dropped, Gain/Loss Goal, New, Dropped, Gain/Loss 25 6 20 15 10 5 0 0 -2 -5 -10 -15 -20 -6 Jul/Aug/Sep Oct/Nov/Dec Jan/Feb/Mar Jul/Aug/Sep Oct/Nov/Dec Jan/Feb/Mar