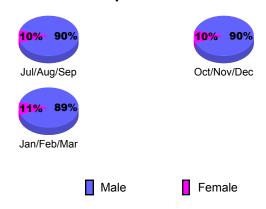

Oct/Nov/Dec 0 0 0 0 -1 0 24 -18 6 -14 Jan/Feb/Mar Jan/Feb/Mar 0 0 0 0 0 21 -18 3 Totals 0 -1 Totals 54 -51 -20 **Club Results 2009-2010** Membership Results 2009-2010 Goal, New, Dropped, Gain/Loss Goal, New, Dropped, Gain/Loss 25 6 20 15 10 5 0 0 -2 -5 -10 -15 -20 -6 Jul/Aug/Sep Oct/Nov/Dec Jan/Feb/Mar Jul/Aug/Sep Oct/Nov/Dec Jan/Feb/Mar

Gain Loss C



Dropped

Goal

Actual

## Comparison of Membership Gain/Loss **Current Year Compared to the Previous Year** 12 8 0 -8 -12 -16 Jul/Aug/Sep Oct/Nov/Dec Jan/Feb/Mar Current Year Previous Year

Actual

Goal

Dropped

9

Gain Loss C

## YTD Status Quo Clubs 2009-2010

Status Quo Clubs Compared to Status Quo Members 6 4 2 0 -2 -4 -6 Oct/Nov/Dec Jul/Aug/Sep Jan/Feb/Mar Status Quo Clubs Total Status Quo Members

## **Gender Comparison 2009-2010**